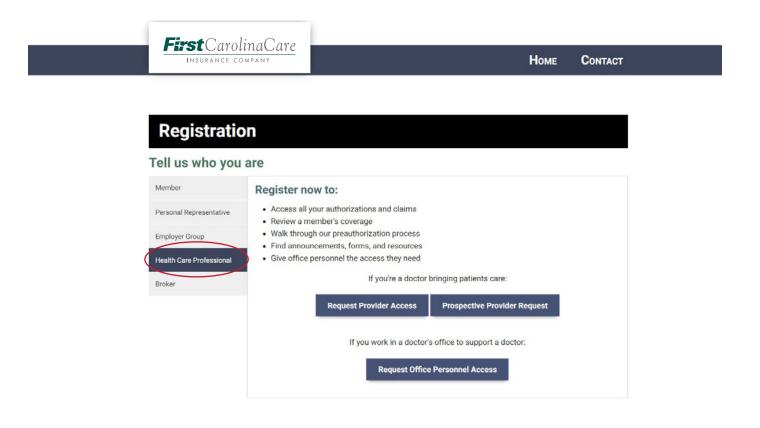

# Registration

From there, you'll choose the type of account you're creating. You should choose the Health Care Professional tab from the menu. Then choose your role, provider or office personnel.

#### We will only approve you for a provider account if you're actually the doctor providing care. If you work in an office for a provider, you must choose office personnel, or your account won't be approved, and you'll have to start the registration process over.

If you're a provider already contracted with us, you should never choose Prospective Provider Request. That is for providers interested in joining our provider network, not providers already working with us.